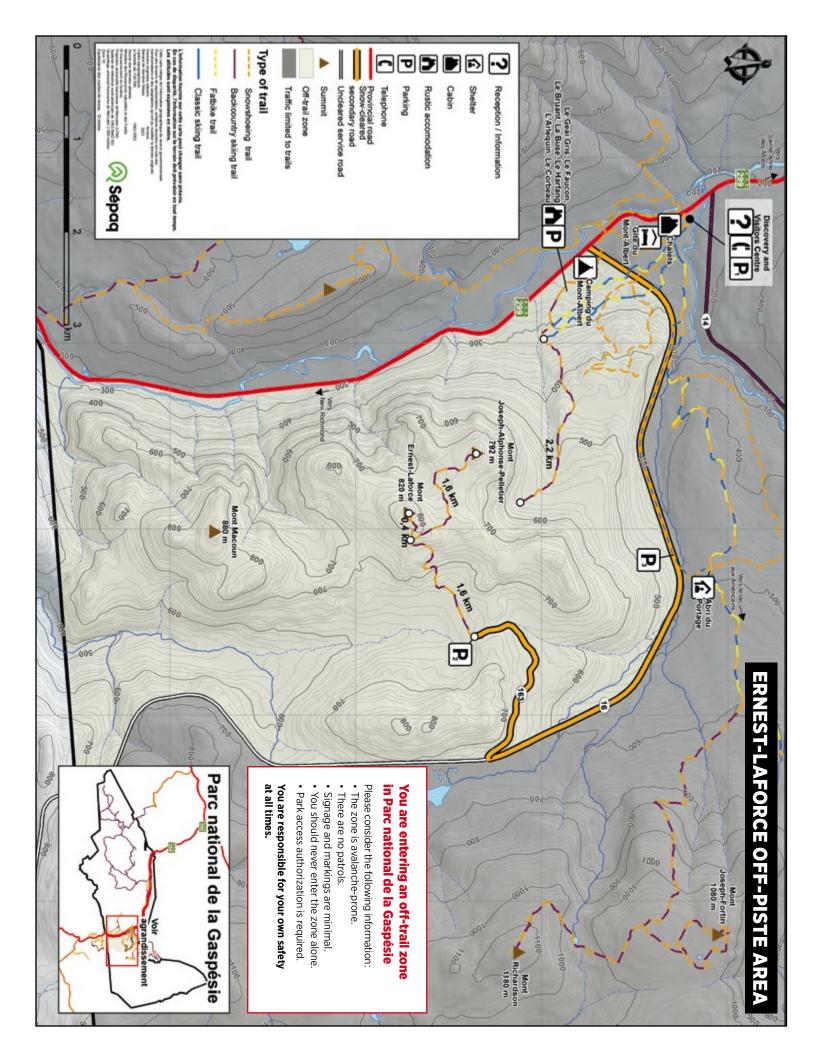

### SAFETY IN AVALANCHED TERRAIN

All backcountry areas open to snow sports present avalanche danger. Before venturing out, make sure you have the necessary knowledge and equipment. Check the Avalanche Québec welseite (<a href="www.avalanchequebec.ca">www.avalanchequebec.ca</a>) for the avalanche bulletin. You can also download (\$) the «Ski Haute-Gaspésie» app which offers geolocation and detailed maps of the sectors in addition to information to plan your outings. Travel is exclusively limited to designated trails and off-trail areas.

## PARC NATIONAL DE LA GASPÉSIE

| STARTING POINT                                     | TRAIL                            | ACTIVITY                                                                                                                | DISTANCE | ТҮРЕ       | DURATION          | LEVEL          |
|----------------------------------------------------|----------------------------------|-------------------------------------------------------------------------------------------------------------------------|----------|------------|-------------------|----------------|
| Centre de découvertes<br>et de services - CDS (P1) | La chute Ste-Anne                | *                                                                                                                       | 1.7 km   | Round-trip | Less than 2 hours | Easy           |
|                                                    | La Lucarne                       | *                                                                                                                       | 2.5 km   | Loop       | Less than 2 hours | Easy           |
|                                                    | La Saillie                       | *                                                                                                                       | 4.2 km   | Round-trip | Less than 2 hours | Intermediate   |
|                                                    | La chute du Diable               | *                                                                                                                       | 7.0 km   | Round-trip | Half day          | Intermediate   |
|                                                    | Les Panaches                     | *                                                                                                                       | 5.7 km   | Loop       | Less than 2 hours | Intermediate   |
|                                                    | L'Orignal                        | <b>☆</b> ♣ ★                                                                                                            | 4.2 km   | Loop       | Less than 2 hours | Intermediate   |
|                                                    | Lac aux Américains               | \$ -12 66 -12*                                                                                                          | 18.2 km  | Round-trip | Full day          | Difficult      |
|                                                    | Abri du Portage                  | \$ -1\dark & -1\dark -1                                                                                                 | 9.6 km   | Round-trip | Half day          | Difficult      |
|                                                    | Mont Olivine                     | \$                                                                                                                      | 11.4 km  | Round-trip | Full day          | Difficult      |
|                                                    | La Serpentine                    | *                                                                                                                       | 12.4 km  | Round-trip | Full day          | Difficult      |
| Ernest-Laforce (P2)                                | Mont Ernest-Laforce              | * * * * * *                                                                                                             | 4 km     | Round-trip | Half day          | Intermediate   |
|                                                    | Mont J-A Pelletier               | * * * * *                                                                                                               | 7.2 km   | Round-trip | Half day          | Intermediate   |
|                                                    | Mont Macoun<br>*no marked trails | \$ <u>*</u>                                                                                                             | +10 km   | Round-trip | Full day          | Difficult      |
| Entrée route 160 (P3)                              | Mont Richardson                  | <b>* -A</b> *                                                                                                           | 16 km    | Round-trip | Full day          | Very Difficult |
|                                                    | Mont Joseph-Fortin               | <b>* *</b>                                                                                                              | 14.4 km  | Round-trip | Full day          | Difficult      |
|                                                    | Abri-du-Portage                  | \$ <del>_</del> <del>_</del> <del>_</del> <del>_</del> <del>_</del> <del>_</del> <del>_</del> <del>_</del> <del>_</del> | 1.2 km   | Round-trip | Less than 2 hours | Easy           |
|                                                    | Lac aux Américains               | \$ 10 6 10 10 10 10 10 10 10 10 10 10 10 10 10                                                                          | 8.8 km   | Round-trip | Half day          | Intermediate   |
| Ruisseau Isabelle (P4)                             | La Serpentine                    | \$ 68° A2° B                                                                                                            | 10 km    | Round-trip | Half day          | Intermediate   |
|                                                    | Mont Olivine                     | *                                                                                                                       | 8.8 km   | Round-trip | Half day          | Intermediate   |
|                                                    | La Grande Cuve                   | * * * * *                                                                                                               | 17 km    | Round-trip | Full day          | Difficult      |
|                                                    | Le Mur des Patrouilleurs         | <b>本</b>                                                                                                                | 12 km    | Round-trip | Full day          | Very Difficult |
| La Boussole (P5)                                   | Le Petit Saut                    | <b>* *</b>                                                                                                              | 8.2 km   | Round-trip | Half day          | Intermediate   |
|                                                    | La Grande Fosse                  | <b>* *</b>                                                                                                              | 18 km    | Round-trip | Full day          | Intermediate   |