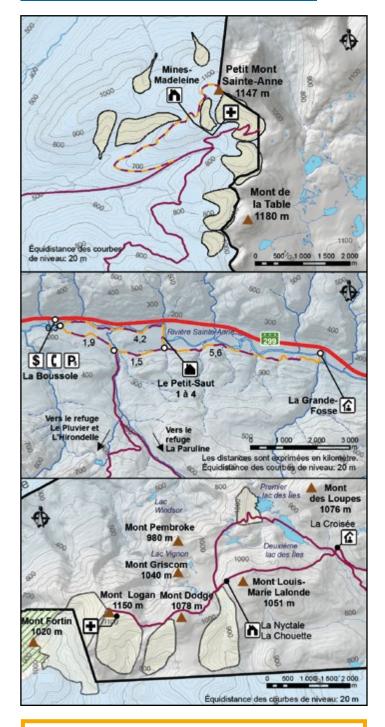

#### Sainte-Annedes-Monts Fleuve Saint-Laurent Lac Sainte-Lac ( Marthe Marsoui Lac à l'Islet Petit lac Marsoui à Foin Discovery and **Visitors Centre** Landry ? (P Mines-Gîte du Mont-Albert Route du Sainte-Anne-des-Monts 17.Km Vers Cap-Chat acques-Cartier 20 Km 1270 m Village Grande Nature P Chic-Chocs Lac à Foin \$ ( P La Boussol Lac des Le Petit-Saut 1 l'Aube Pic du Brûlé 1 à 4 Abri de la Lac aux Grande-Fosse Sommet Albert Nord 1088 m 16 Le Carouge du Milieu 950 m La Grande la Chute-du-Diable La Mésange L'Hirondelle Richardson Le Mur des 1180 m La Paruline Loupes 1076 m Petit lac Albert Sud Ruisseau- \$ P4 Champs-de-Mars La Nyctale La Chouette 700 m Mont 830 m Mont Lac du Blanche-Lamontagne Caribou Mont Vallières-de-Auberge de Montagne des Chic-Chocs Saint-Réal ≥940 m Mont Reception / Information Lookou Provincial road Lyall Vers <u>(1</u> 936 m Murdochville Uncleared service road Observation deck Snow-cleared ▲ 58 Km **1**2 Cross-country skiing secondary road Sainte Sainte-Anne Telephone Vers Cabin 1000 Observation tower **New Richmond** RV area Summit Fatbike trail 92 Km Rustic accomodation \$ National Park boundary Classic skiing trail Hotels Off-trail zone Ecological reserve Download via Avenza Maps

## PARC NATIONAL DE LA GASPÉSIE

| STARTING POINT                                     | TRAIL                            | ACTIVITY                                                                                                                | DISTANCE | ТҮРЕ       | DURATION          | LEVEL          |
|----------------------------------------------------|----------------------------------|-------------------------------------------------------------------------------------------------------------------------|----------|------------|-------------------|----------------|
| Centre de découvertes<br>et de services - CDS (P1) | La chute Ste-Anne                | *                                                                                                                       | 1.7 km   | Round-trip | Less than 2 hours | Easy           |
|                                                    | La Lucarne                       | *                                                                                                                       | 2.5 km   | Loop       | Less than 2 hours | Easy           |
|                                                    | La Saillie                       | *                                                                                                                       | 4.2 km   | Round-trip | Less than 2 hours | Intermediate   |
|                                                    | La chute du Diable               | *                                                                                                                       | 7.0 km   | Round-trip | Half day          | Intermediate   |
|                                                    | Les Panaches                     | *                                                                                                                       | 5.7 km   | Loop       | Less than 2 hours | Intermediate   |
|                                                    | L'Orignal                        | <b>☆</b> ♣ ★                                                                                                            | 4.2 km   | Loop       | Less than 2 hours | Intermediate   |
|                                                    | Lac aux Américains               | \$ -12 66 -12*                                                                                                          | 18.2 km  | Round-trip | Full day          | Difficult      |
|                                                    | Abri du Portage                  | \$ -1\dark & -1\dark -1                                                                                                 | 9.6 km   | Round-trip | Half day          | Difficult      |
|                                                    | Mont Olivine                     | \$                                                                                                                      | 11.4 km  | Round-trip | Full day          | Difficult      |
|                                                    | La Serpentine                    | *                                                                                                                       | 12.4 km  | Round-trip | Full day          | Difficult      |
| Ernest-Laforce (P2)                                | Mont Ernest-Laforce              | * * * * * *                                                                                                             | 4 km     | Round-trip | Half day          | Intermediate   |
|                                                    | Mont J-A Pelletier               | * * * * *                                                                                                               | 7.2 km   | Round-trip | Half day          | Intermediate   |
|                                                    | Mont Macoun<br>*no marked trails | \$ <u>*</u>                                                                                                             | +10 km   | Round-trip | Full day          | Difficult      |
| Entrée route 160 (P3)                              | Mont Richardson                  | <b>* -A</b> *                                                                                                           | 16 km    | Round-trip | Full day          | Very Difficult |
|                                                    | Mont Joseph-Fortin               | <b>* *</b>                                                                                                              | 14.4 km  | Round-trip | Full day          | Difficult      |
|                                                    | Abri-du-Portage                  | \$ <del>_</del> <del>_</del> <del>_</del> <del>_</del> <del>_</del> <del>_</del> <del>_</del> <del>_</del> <del>_</del> | 1.2 km   | Round-trip | Less than 2 hours | Easy           |
|                                                    | Lac aux Américains               | \$ 10 6 10 10 10 10 10 10 10 10 10 10 10 10 10                                                                          | 8.8 km   | Round-trip | Half day          | Intermediate   |
| Ruisseau Isabelle (P4)                             | La Serpentine                    | \$ 68° A2° B                                                                                                            | 10 km    | Round-trip | Half day          | Intermediate   |
|                                                    | Mont Olivine                     | *                                                                                                                       | 8.8 km   | Round-trip | Half day          | Intermediate   |
|                                                    | La Grande Cuve                   | * * * * *                                                                                                               | 17 km    | Round-trip | Full day          | Difficult      |
|                                                    | Le Mur des Patrouilleurs         | <b>本</b>                                                                                                                | 12 km    | Round-trip | Full day          | Very Difficult |
| La Boussole (P5)                                   | Le Petit Saut                    | <b>* *</b>                                                                                                              | 8.2 km   | Round-trip | Half day          | Intermediate   |
|                                                    | La Grande Fosse                  | <b>* *</b>                                                                                                              | 18 km    | Round-trip | Full day          | Intermediate   |

## **RÉSERVE FAUNIQUE DES CHIC-CHOCS**

| Hog's back (P6)     | Hog's back         | <b>* * *</b>              | 6 km   | Round-trip | Half day | Difficult    |
|---------------------|--------------------|---------------------------|--------|------------|----------|--------------|
| Vallières (P7)      | Vallières-St-Réal  | \$ <del>*</del> * * * * * | 10 km  | Round-trip | Full day | Difficult    |
| Champs-de Mars (P8) | Champs-de-Mars     | <b>★ ☆</b> * <b>☆</b>     | 5.2 km | Round-trip | Half day | Intermediate |
|                     | Blanche-Lamontagne | <b>★ ☆</b> * <b>☆</b>     | 6.4 km | Round-trip | Half day | Difficult    |

Due to the caribou protection plan, some areas may be closed in winter 2023–2024. Consult our website or inquire directly at the Park's Discovery and Visitors Centre.

or your inaugural visit to the Chic-Chocs mountains? This introductory session will provide an introduction to mountain safety. The experienced guide provided by our partner, Ski Chic-Chocs, will accompany you all day long to ensure a safe and memorable outing.